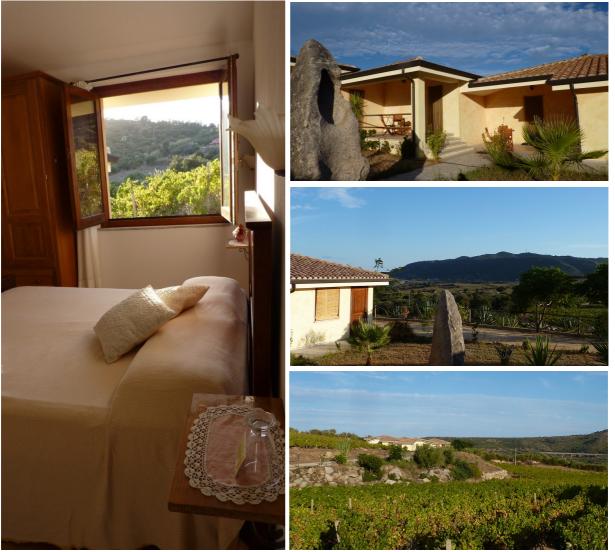

## Agriturismo "Su Solianu"

(Loc. Gerperarci - Agro di Barisardo)

- Distance 5 km from the sea (Beach of Cea) and 8 km from Tortolì
- Open all year round
- How to reach us: From Tortolì: take the main link road SS 125, after about 6 km turn right for the road "Sa Mardona", continue for 2 km and you will see Su Solianu on the right. From Lanusei: take the SS 390, after you pass through the town of Loceri turn left for the road "Sa Mardona", continue for 2 km and you will see "Su Solianu" on the left
- Number of rooms: 10, N° bagni: 10, N° posti letto: 20
- No self catering
- Services: air conditioning, TV, and refridgerator in every room
- Characteristics: each room has its own small terrace with panoramic views
- B&B, Half and Full Board available