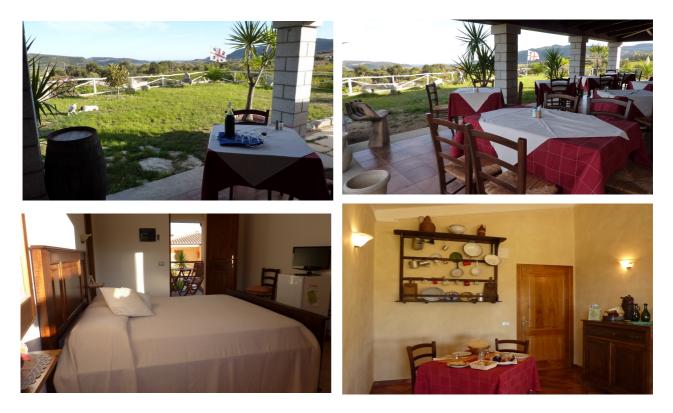

## Agriturismo "Su Solianu"

(Loc. Gerperarci - Agro di Barisardo)

- Distance 5 km from the sea (Beach of Cea) and 8 km from Tortolì
- Open all year round
- How to reach us: From Tortolì: take the main link road SS 125, after about 6 km turn right for the road "Sa Mardona", continue for 2 km and you will see Su Solianu on the right. From Lanusei: take the SS 390, after you pass through the town of Loceri turn left for the road "Sa Mardona", continue for 2 km and you will see "Su Solianu" on the left
- Number of rooms: 10, N° bagni: 10, N° posti letto: 20
- No self catering
- Services: air conditioning, TV, and refridgerator in every room
- Characteristics: each room has its own small terrace with panoramic views
- B&B, Half and Full Board available